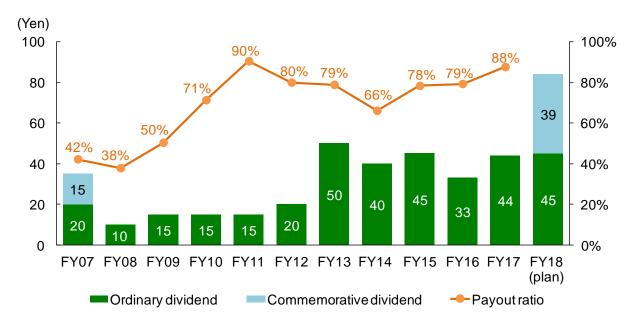

|                                                     | Cash dividend per share          |                                                                                                 |                                                                                                 |
|-----------------------------------------------------|----------------------------------|-------------------------------------------------------------------------------------------------|-------------------------------------------------------------------------------------------------|
|                                                     |                                  |                                                                                                 |                                                                                                 |
|                                                     | Interim                          | Year-end                                                                                        | Annual                                                                                          |
| Forecast of<br>the year<br>ending March<br>31, 2019 | [Ordinary dividend]<br>19.00 yen | [Ordinary dividend]<br>26.00 yen<br>[Commemorative dividend]<br>39.00 yen<br>Total of 65.00 yen | [Ordinary dividend]<br>45.00 yen<br>[Commemorative dividend]<br>39.00 yen<br>Total of 84.00 yen |
| Results of<br>the year<br>ended March<br>31, 2018   | [Ordinary dividend]<br>17.00 yen | [Ordinary dividend]<br>27.00 yen                                                                | [Ordinary dividend]<br>44.00 yen                                                                |

## (Dividend per share and ordinary dividend payout ratio for the past fiscal years)

| Contact: | Akira WARITA,     |  |
|----------|-------------------|--|
|          | Managing Director |  |
| TEL:     | +81-3-5216-0784   |  |
| Mail:    | ir@matsui.co.jp   |  |